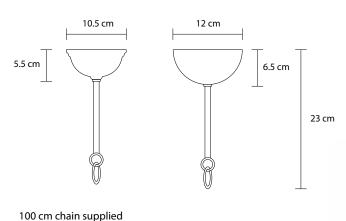

#### SUSPENSION

All lanterns are supplied with approximately 100cm or 40" of chain. If additional chain is required please specify this with your order so that the fitting can be wired with and additional amount of cable. Additional costs may apply.

#### **CANDLE HOLDERS**

Hight: 5,5 cm/2.2"

### Consult chart (right) for sizing

\*The height of the ceiling light is taken from the lowest point of the fitting to where the chain starts. An allowance of approximately 18cm or 7" should be added to the height of such ceiling lights to allow for a minimal lenght of chain and the ceiling rose.