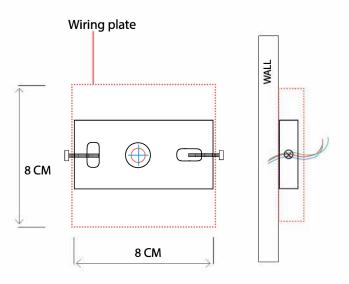

# VILLAVERDE

# TORINO

# METAL WALL LIGHT 11140





| SIZES*  |         |        | _       |
|---------|---------|--------|---------|
| 2 light | H 30cm  | W 22cm | D 8,5cm |
|         | H 11.8″ | W 8.7″ | D 3,3″  |

Consult chart (right) for sizing

\*The height of the wall light is taken from the lowest point of the fitting to the top of the wall light.

All our product are handmade, therefore variances may occur.

FINISHES AVAILABLE

Colour palettes available online.

INSTALLATION Fixture requires on site assembly by a qualified electrician.

#### ELECTRICALS

Lightbulbs are not supplied - ADVISE LED Bulbs.

G9 LED bulbs.

UK 220/240V G9 LED bulb

USA 120V G9 LED bulb

USA Regulations may affect the Design.

#### STANDARD

All lighting is made to CE standards UL listing upon request



SHADES Shades are not available for this product.

## info@villaverdeltd.com

### www.villaverde.london