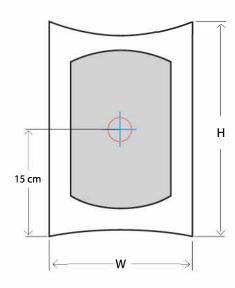

# METAL WALL LIGHT 11140

| SIZES*  |         |        | _       |
|---------|---------|--------|---------|
| 2 light | H 30cm  | W 22cm | D 8,5cm |
|         | H 11.8″ | W 8.7″ | D 3,3″  |

Consult chart (right) for sizing

\*The height of the wall light is taken from the lowest point of the fitting to the top of the wall light.

All our product are handmade, therefore variances may occur.

FINISHES AVAILABLE

Colour palettes available online.