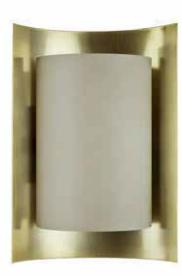

# METAL WALL LIGHT 11140

| SIZES*  |         |        | _       |
|---------|---------|--------|---------|
| 2 light | H 30cm  | W 22cm | D 8,5cm |
|         | H 11.8″ | W 8.7″ | D 3,3″  |

Consult chart (right) for sizing