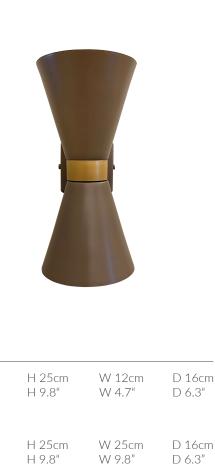

# KONO CONTEMPORARY METAL WALL LIGHT 10089

FINISHES AVAILABLE Colour palettes available online.

## STANDARD

All lighting is made to CE standards UL listing upon request

Consult chart for sizing

\*The height of the wall light is taken from the lowest point to the top of the fitting - ( Measurements include shades )

Bespoke size available

SIZES\*

2 light

4 light

All our product are handmade, therefore small variances may occur.