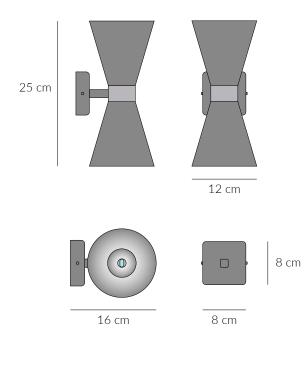

## STANDARD

All lighting is made to CE standards UL listing upon request

Consult chart for sizing

\*The height of the wall light is taken from the lowest point to the top of the fitting - ( Measurements include shades )

Bespoke size available

SIZES\*

2 light

4 light

All our product are handmade, therefore small variances may occur.