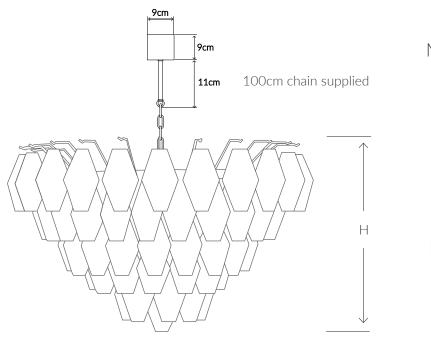

A B R I S S Lighting

| < | Ø — |  | $\rightarrow$ |  |
|---|-----|--|---------------|--|
|---|-----|--|---------------|--|

Consult chart (right) for sizing

\*The product height, does not include the ceiling cup dimension. Please refer to the diagram above for the ceiling cup dimensions.

All products are handmade, therefore variances may occur.

| SIZES         |         |         |         |
|---------------|---------|---------|---------|
| 3 light       | H 30cm  | Ø 40cm  | Kg 7    |
|               | H 11.8" | Ø 15.7" | Lb 15.4 |
| 6 light       | H 35cm  | Ø 60cm  | Kg 13   |
|               | H 13.8" | Ø 23.6" | Lb 28.6 |
| 6 light Large | H 35cm  | Ø 75cm  | Kg 18   |
|               | H 13.8" | Ø 29.5" | Lb 39.7 |
| 8 light       | H 45cm  | Ø 90cm  | Kg 25   |
|               | H 17.7" | Ø 35.4" | Lb 55.1 |
| 12 light      | H 50cm  | Ø 120cm | Kg 42   |
|               | H 19.7" | Ø 47.2" | Lb 92.6 |

#### SUSPENSION

All ceiling lights are supplied with approximately 100cm or 40" of chain. If additional chain is required please specify. Additional costs may apply.