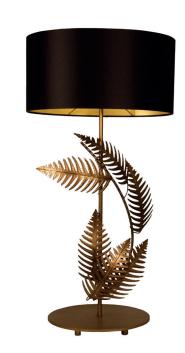

# FERN METAL TABLE LAMP 11283

SIZES\*

1 light H 71cm W 32cm D 24cm Kg 5 H 27.9" W 12.6" D 9.4" Lb 11

Bespoke size vailable

#### FINISHES AVAILABLE

Colour palettes available online.

#### SHADES

Silk and Cotton shades available for this product. Colour palettes available online.