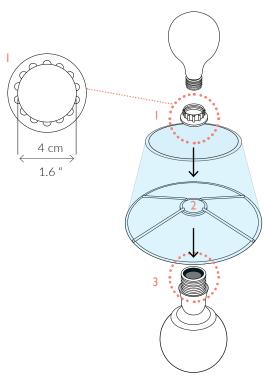

#### **ELECTRICALS**

Lightbulbs are not supplied

UK

20V E27 Candle bulb, 25W / 40W max

SA

20V E26 Candle bulb, 40W max

<sup>-</sup>ANDARD

Il lighting is made to CE standards