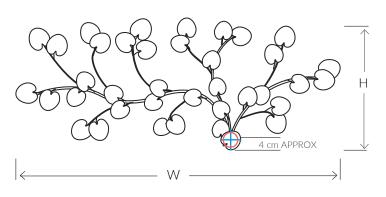

### SIZES\*

16 light H 95cm W 230cm D 20cm Kg 12 H 37.4" W 90.5" D 7.9" Lb 26.5

Bespoke size available

Consult chart (right) for sizing

\*The height of the wall light is taken from the lowest point of the fitting to the top of the wall light. (shade excluded)