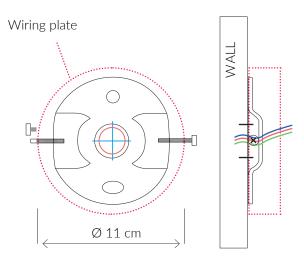

#### INSTALLATION

Fixture requires on site assembly by a qualified electrician.

#### **ELECTRICALS**

LED bulbs - recommended Lightbulbs are not supplied.

UK

220/240V G9 LED bulb,

USA

120V G9 LED bulb

USA Regulations may affect the Design.