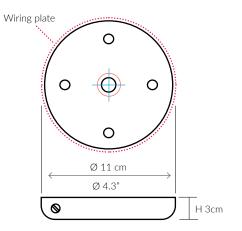

#### INSTALLATION

Fixture requires on site assembly by a qualified electrician.