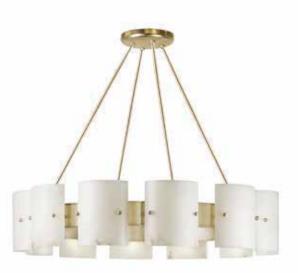

# VILLAVERDE LONDON ATLANTE CLASSIC ALABASTER & METAL CHANDELIER 11222

-85 cm

2 Lights per shade