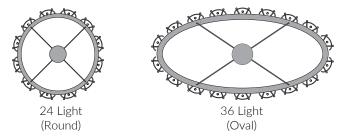

# SIZES\*

| 24 light | H 18cm<br>H 7.1" | Diam 85<br>Diam 33 |                   | <g 20<br="">_b 44.1</g> |
|----------|------------------|--------------------|-------------------|-------------------------|
| 36 light | H 18cm<br>H 7.1  | W 150cm<br>W 59"   | D 75cm<br>D 29.5" | 0                       |