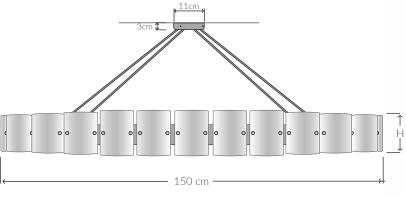

# Consult chart (right) for sizing

\* The height of the ceiling light is taken from the lowest point of the fitting to the ceiling.

All our products are handmade, therefore variances may occur.

# SIZES\*

| 24 light | H 18cm<br>H 7.1" | Diam 85<br>Diam 33 |                   | <g 20<br="">_b 44.1</g> |
|----------|------------------|--------------------|-------------------|-------------------------|
| 36 light | H 18cm<br>H 7.1  | W 150cm<br>W 59"   | D 75cm<br>D 29.5" | 0                       |