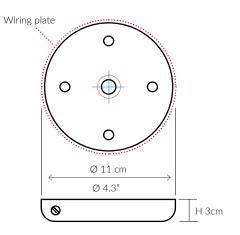

#### INSTALLATION

Fixture requires on site assembly by a qualified electrician.