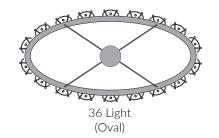

### SIZES\*

| 24 light | H 18cm<br>H 7.1" | Diam 85<br>Diam 33 |                   | Kg 20<br>Lb 44.1 |
|----------|------------------|--------------------|-------------------|------------------|
| 36 light | H 18cm<br>H 7.1  | W 150cm<br>W 59"   | D 75cm<br>D 29.5" | 0                |