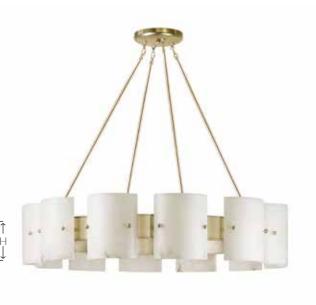

# ATLANTE CLASSIC

ALABASTER & METAL CHANDELIER 11222

## Consult chart (right) for sizing

150 cm

-85 cm

2 Lights per shade

\* The height of the ceiling light is taken from the lowest point of the fitting to the ceiling.

All our products are handmade, therefore variances may occur.

### SIZES\*

| 24 light | H 18cm<br>H 7.1" | Diam 85<br>Diam 33 |                   | Kg 20<br>Lb 44.1 |
|----------|------------------|--------------------|-------------------|------------------|
| 36 light | H 18cm<br>H 7.1  | W 150cm<br>W 59"   | D 75cm<br>D 29.5" | 0                |