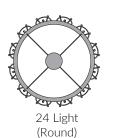

### SIZES\*

| 24 light | H 18cm<br>H 7.1" | Diam 85<br>Diam 33 |                   | Kg 20<br>Lb 44.1 |
|----------|------------------|--------------------|-------------------|------------------|
| 36 light | H 18cm<br>H 7.1  | W 150cm<br>W 59"   | D 75cm<br>D 29.5" | 0                |