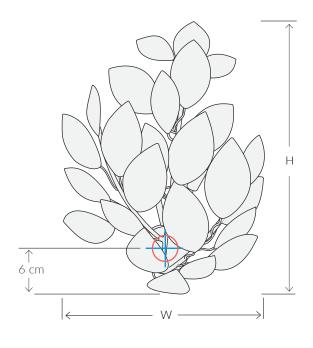

## Consult chart (right) for sizing

\*The height of the wall light is taken from the lowest point of the fitting to the top of the wall light.

All our product are handmade, therefore small variances may occur.

### SIZES\*

2 light H 45cm W 35cm D 15cm Kg 0,5 H 17.7" W 13.8" D 5.9" Lb 1.1

Bespoke size available