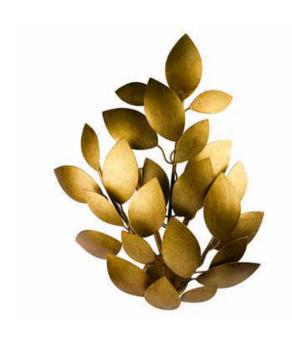

# VILLAVERDE

WILLOW
METAL WALL LIGHT 11218





## Consult chart (right) for sizing

\*The height of the wall light is taken from the lowest point of the fitting to the top of the wall light.

All our product are handmade, therefore small variances may occur.

### SIZES\*

2 light H 45cm W 35cm D 15cm Kg 0,5 H 17.7" W 13.8" D 5.9" Lb 1.1

Bespoke size available

#### FINISHES AVAILABLE

Colour palettes available online.

#### **INSTALLATION**

Fixture requires on site assembly by a qualified electrician.

#### **ELECTRICALS**

Lightbulbs are not supplied - ADVISE LED Bulbs.

Uk

220/240V G9 LED bulb

USA

120V G9 LED bulb

USA Regulations may affect the Design.

#### **STANDARD**

All lighting is made to CE standards UL listing upon request



#### SHADES

Shades are not available for this product.

info@villaverdeltd.com www.villaver