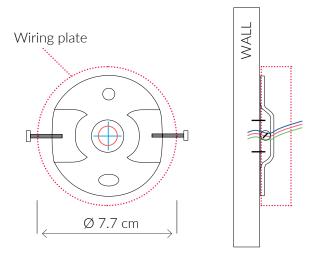

#### **INSTALLATION**

Fixture requires on site assembly by a qualified electrician.