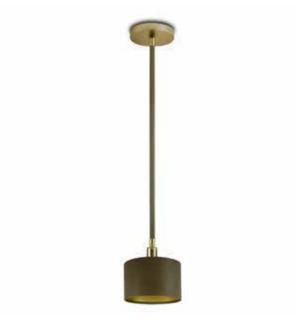

### LINEA PENDANT

# 1 light

H 26.3"

Ø 6.3"

Lbs 4.4

## LEATHER CEILING LIGHT 11212

| SIZES*  |                   |                  |                   |
|---------|-------------------|------------------|-------------------|
| 1 light | Н 59cm<br>Н 22.4" | Ø 16cm<br>Ø 6.3" | Kg 1,5<br>Lbs 3.3 |
| 1 light | H 69cm            | Ø 16cm           | Kø 2              |