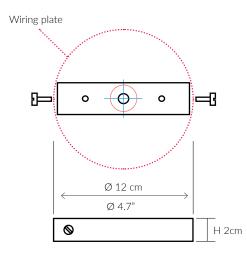

#### COMPONENTS

All lighting is made to CE standards

UL listing upon request

Consult chart (right) for sizing

 $\leftarrow \emptyset \longrightarrow$ 

**CEILING** 

2cm⊥

\* The height of the ceiling light is taken from the lowest point of the product to the ceiling fitting.