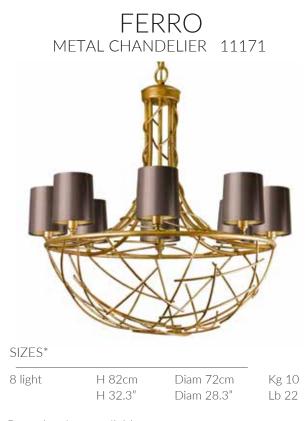

## Consult chart (right) for sizing

\* The height of the ceiling light is taken from the lowest point of the fitting should be added to the height of such ceiling lights to allow for a minimal to where the chain starts. An allowance of approximately 18cm or 7" lenght of chain and the ceiling rose.