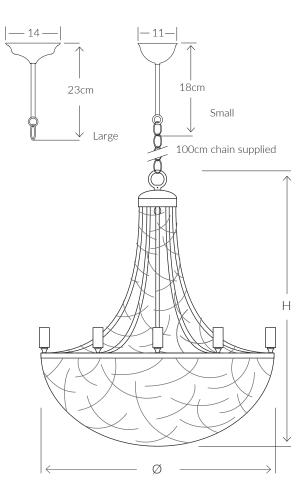

#### SUSPENSION

All ceiling lights are supplied with approximately 100cm or 40" of chain. If additional chain is required please specify this with your order so that the fitting can be wired with an additional amount of cable. Additional costs may apply.

#### FIXING

Ensure the hook (not supplied) suitable to carry the weight indicated below to be fitted prior to chandelier installation.

## Consult chart (right) for sizing

\* The height of the ceiling light is taken from the lowest point of the fitting should be added to the height of such ceiling lights to allow for a minimal to where the chain starts. An allowance of approximately 18cm or 7" lenght of chain and the ceiling rose.