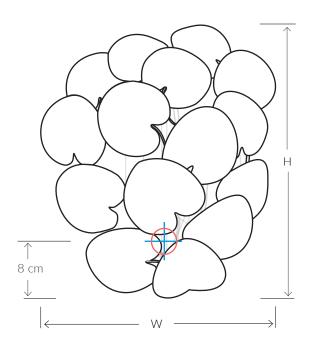

# LILY METAL WALL LIGHT 11202

\*The height of the wall light is taken from the lowest point of the fitting to the top of the wall light.

All our product are handmade, therefore small variances may occur.

# SIZES\*

2 light H 55cm W 45cm D 20cm Kg 2 H 21.7" W 17.7" D 7.9" Lb 4.4

Bespoke size available