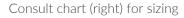

# LILY METAL WALL LIGHT 11202

\*The height of the wall light is taken from the lowest point of the fitting to the top of the wall light.

All our product are handmade, therefore small variances may occur.

# SIZES\*

2 light H 55cm W 45cm D 20cm Kg 2 H 21.7" W 17.7" D 7.9" Lb 4.4

Bespoke size available