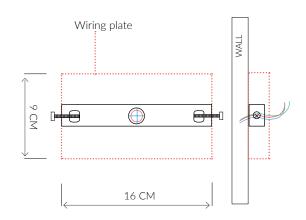

#### INSTALLATION

Fixture requires on site assembly by a qualified electrician.