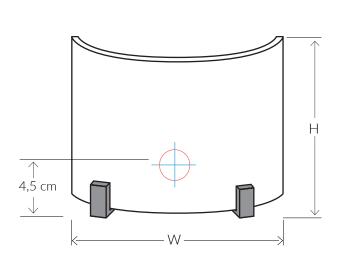

## YORK ALABASTER & BRASS WALL LIGHT 11180

| SIZES*  |          |         |        |        |
|---------|----------|---------|--------|--------|
| 2 light | H 20,5cm | W 27cm  | D 9cm  | Kg 1   |
|         | H 8.1"   | W 10.7" | D 3.5" | Lb 2.2 |

Consult chart (right) for sizing

\*The height of the wall light is taken from the lowest point of the fitting to the top of the wall light.

All our product are handmade, therefore variances may occur.