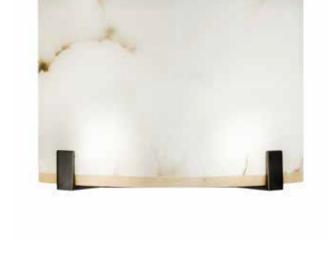

# VILLAVERDE

## YORK ALABASTER & BRASS WALL LIGHT 11180

| SIZES*  |          |         |        |        |
|---------|----------|---------|--------|--------|
| 2 light | H 20,5cm | W 27cm  | D 9cm  | Kg 1   |
|         | H 8.1"   | W 10.7" | D 3.5" | Lb 2.2 |