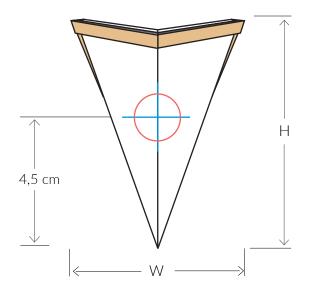

## Consult chart (right) for sizing

\*The height of the wall light is taken from the lowest point of the fitting to the top of the wall light.

All our product are handmade, therefore variances may occur.