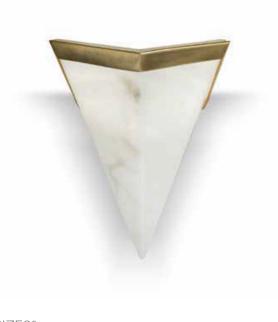

# OXLEY ALABASTER & BRASS WALL LIGHT 11181

| n Kg1<br>Lb2.2 |
|----------------|
|                |