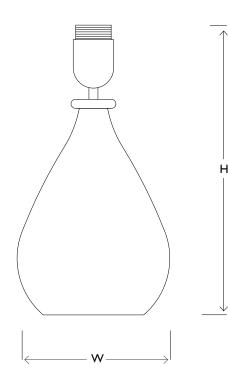

# GEMMA TALL MURANO TABLE LAMP 11034

Consult chart (right) for sizing

Consult chart (right) for sizing \* The Height of the Table lamp is taken from the lowest point of the products to the light fitting. (Shades excluded)

## **BESPOKE SIZES AVALAIBLE\***

SIZES\*

l light H 49cm W 26cm H 19.29" W 10.23"

Meausurements exclude shade

SHADES

Silk and Cotton shades available for this product. Colour palettes available online.