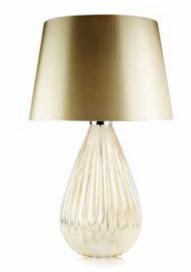

# GEMMA TALL MURANO TABLE LAMP 11034

Consult chart (right) for sizing

Consult chart (right) for sizing \* The Height of the Table lamp is taken from the lowest point of the products to the light fitting. (Shades excluded)

## **BESPOKE SIZES AVALAIBLE\***

SIZES\*

l light H 49cm W 26cm H 19.29" W 10.23"

Meausurements exclude shade

SHADES

Silk and Cotton shades available for this product. Colour palettes available online.

### **FINISHES AVAILABLE**

Colour palettes available online.