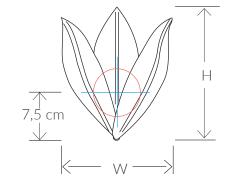

Consult chart (right) for sizing

\*The height of the wall light is taken from the lowest point of the fitting to the top of the wall light.

All our product are handmade, therefore small variances may occur.

# ORCHID 3 LEAVES METAL WALL LIGHT 11105

| SIZES*  |        |
|---------|--------|
| 1 light | H 23cm |

|         | H 9.1" | W 6.3"            | D 5.1" | Lb 1.1 |
|---------|--------|-------------------|--------|--------|
| 2 light |        | W 38cm<br>W 13.4" |        | 0      |
|         |        |                   |        |        |

W 16cm

D 13cm

Kg 0.5

Bespoke size available