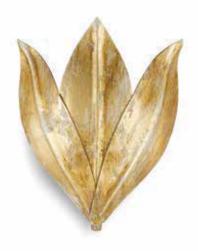

# ORCHID 3 LEAVES METAL WALL LIGHT 11105

| SIZES*  |        |
|---------|--------|
| 1 light | H 23cm |

|         | H 9.1" | W 6.3"            | D 5.1" | Lb 1.1 |
|---------|--------|-------------------|--------|--------|
| 2 light |        | W 38cm<br>W 13.4" |        | 0      |
|         |        |                   |        |        |