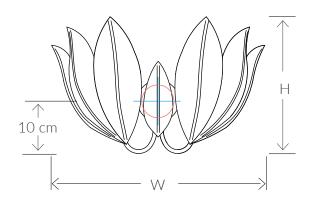

Consult chart (right) for sizing

\*The height of the wall light is taken from the lowest point of the fitting to the top of the wall light.

All our product are handmade, therefore small variances may occur.

# ORCHID 3 LEAVES METAL WALL LIGHT 11105

| SIZES*  |        |
|---------|--------|
| 1 light | H 23cm |

|         | H 9.1" | W 6.3"            | D 5.1" | Lb 1.1 |
|---------|--------|-------------------|--------|--------|
| 2 light |        | W 38cm<br>W 13.4" |        | 0      |
|         |        |                   |        |        |

W 16cm

D 13cm

Kg 0.5

Bespoke size available