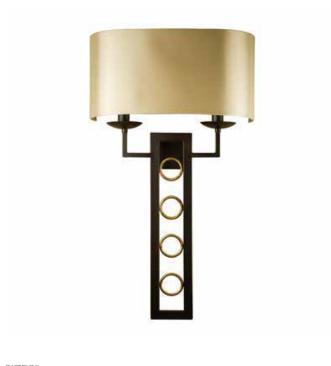

# MONDO CONTAMPORARY METAL WALL LIGHT 11172

SIZES\*

2 light H 54cm W 30cm D 12cm Kg 1 H 21.3" W 11.8" D 4.3" Lb 2.2

Bespoke size available

Consult chart (right) for sizing

All our product are handmade, therefore variances may occur.

#### SHADES

Silk and Cotton shades available for this product Colour palettes available online.

<sup>\*</sup>The height of the wall light is taken from the lowest point of the fitting to the top of the wall light. (shade excluded)