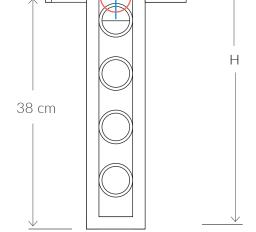

# MONDO CONTAMPORARY METAL WALL LIGHT 11172

SIZES\*

2 light H 54cm W 30cm D 12cm Kg 1 H 21.3" W 11.8" D 4.3" Lb 2.2

Bespoke size available

Consult chart (right) for sizing

All our product are handmade, therefore variances may occur.