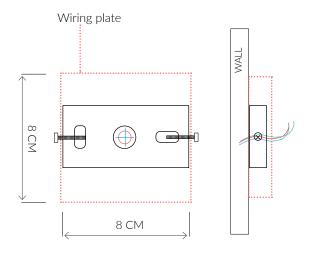

#### INSTALLATION

Fixture requires on site assembly by a qualified electrician.