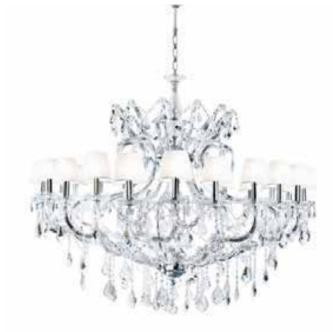

VIENNA CRYSTAL CHANDELIER 10849

# **MATERIALS**

CRYSTAL OTHER FINISHES
Hand crafted crystal Frame available in Chrome or

Gold.