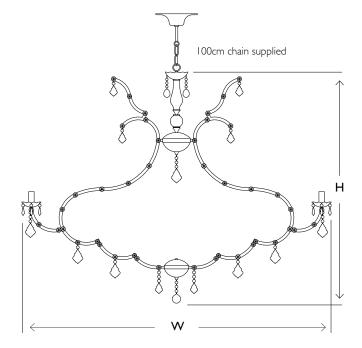

# **SIZES\*** Bespoke sizes available

| 12 light | H 95cm   | W 110cm  | Kg 38    |
|----------|----------|----------|----------|
|          | H 37.4"  | W 43.3 " | Lb 83.7  |
| 24 light | H 105cm  | W 130cm  | Kg 46    |
|          | H 41.3 " | W 51.1 " | Lb 101.4 |

#### **SUSPENSION**

All ceiling lights are supplied with approximately 100cm or 40" of chain. If additional chain is required please specify this with your order so that the fitting can be wired with an additional amount of cable. Additional costs may apply.

# Consult chart (right) for sizing

\*The height of the ceiling light is taken from the lowest point of the fitting to where the chain starts. An allowance of approximately 18cm or 7" should be added to the height of such ceiling lights to allow for a minimal lenght of chain and the ceiling rose.