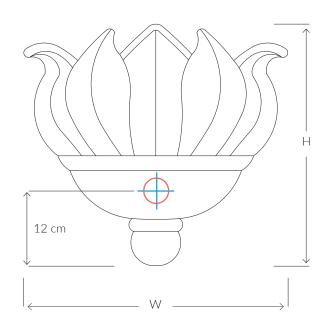

A B R I S S I

QUARZO MURANO WALL LIGHT 10803

Consult chart (right) for sizing

\*The height of the wall light is taken from the lowest point of the fitting to the top of the wall light.

| SIZES*      |              |          |        |
|-------------|--------------|----------|--------|
| 2 light     | H 22cm       | W 35cm   | D 22cm |
|             | H 8.7 "      | W 13.8 " | D 8.7  |
| 5 light     | H 26cm       | W 52cm   | D 27cm |
|             | H 10.2 "     | W 20.5 " | D 10.6 |
| Bespoke siz | ze available |          |        |