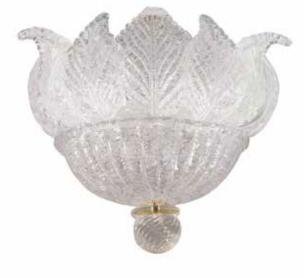

A B R I S S I

QUARZO MURANO WALL LIGHT 10803

Consult chart (right) for sizing

\*The height of the wall light is taken from the lowest point of the fitting to the top of the wall light.

| SIZES*      |              |          |        |
|-------------|--------------|----------|--------|
| 2 light     | H 22cm       | W 35cm   | D 22cm |
|             | H 8.7 "      | W 13.8 " | D 8.7  |
| 5 light     | H 26cm       | W 52cm   | D 27cm |
|             | H 10.2 "     | W 20.5 " | D 10.6 |
| Bespoke siz | ze available |          |        |