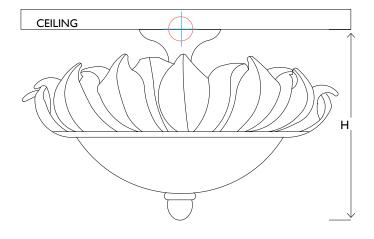

# QUARZO MURANO CEILING LIGHT 10802

### **BESPOKE SIZES AVALAIBLE\***

| SIZES*   | H 31cm  | D 44cm   | Kg 13   |
|----------|---------|----------|---------|
| 8 light  | H 12.2" | D 17.3"  | Lb 28.6 |
| 9 light  | H 35cm  | D 58cm   | Kg16    |
|          | H 13.8" | D 22.8 " | Lb 35.2 |
| 12 light | H 35cm  | D 70cm   | Kg 18   |
|          | H 13.8" | D 27.6 " | Lb 39.6 |

## Consult chart (right) for sizing

Consult chart (right) for sizing

All our product are handmade, therefore small variances may occur in size and colour.

All measurements are approximate and may vary due to the nature of hanmade products, please consult with our design team if you require bespoke sizes.