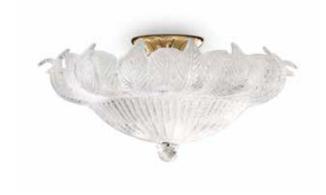

# QUARZO MURANO CEILING LIGHT 10802

### **BESPOKE SIZES AVALAIBLE\***

| SIZES*   | H 31cm  | D 44cm   | Kg 13   |
|----------|---------|----------|---------|
| 8 light  | H 12.2" | D 17.3"  | Lb 28.6 |
| 9 light  | H 35cm  | D 58cm   | Kg16    |
|          | H 13.8" | D 22.8 " | Lb 35.2 |
| 12 light | H 35cm  | D 70cm   | Kg 18   |
|          | H 13.8" | D 27.6 " | Lb 39.6 |

## Consult chart (right) for sizing

Consult chart (right) for sizing

All our product are handmade, therefore small variances may occur in size and colour.

All measurements are approximate and may vary due to the nature of hanmade products, please consult with our design team if you require bespoke sizes.