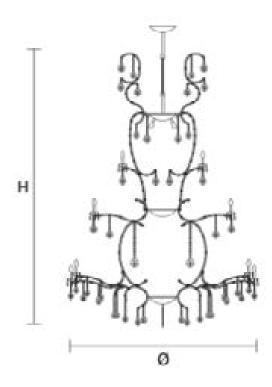

## Consult chart (right) for sizing

All our product are handmade, therefore variances may occur in size and colour.

### **SIZES\*** Bespoke sizes available

| 70+5 light | H 300 cm | W 260cm   | KgI50  |
|------------|----------|-----------|--------|
|            | H 118.1" | W 102.36" | Lb 330 |