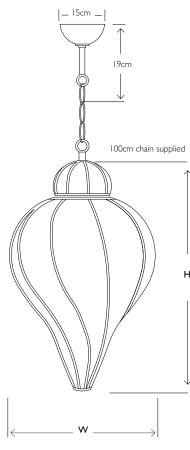

# MARRAKESH MURANO LANTERN 10509

SIZES\* Bespoke sizes available

| S - I light | H 35cm  | W 28cm  | Kg 4   |
|-------------|---------|---------|--------|
|             | H 13.8" | W 11"   | Lb 8.8 |
| L - I light | H 45cm  | W 34cm  | Kg 5   |
|             | H 17.7" | W 13.4" | Lb 11  |

#### SUSPENSION

All ceiling lights are supplied with approximately 100cm or 40" of chain. If additional chain is required please specify this with your order so that the fitting can be wired with an additional amount of cable. Additional costs may apply.

#### STANDARD

All lighting is made to CE standards UL listing upon request

Consult chart (right) for sizing

All our product are handmade, therefore variances may occur in size and colour.

<sup>\*</sup>The height of the ceiling light is taken from the lowest point of the fitting to where the chain starts. An allowance of approximately 18cm or 7" should be added to the height of such ceiling lights to allow for a minimal length of chain and the ceiling rose.