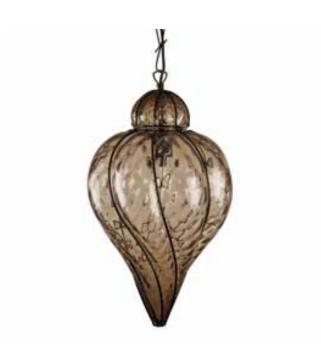

# MARRAKESH MURANO LANTERN 10509

SIZES\* Bespoke sizes available

| S - I light | H 35cm  | W 28cm  | Kg 4   |
|-------------|---------|---------|--------|
|             | H 13.8" | W 11"   | Lb 8.8 |
| L - I light | H 45cm  | W 34cm  | Kg 5   |
|             | H 17.7" | W 13.4" | Lb 11  |

### **MATERIALS**

MURANO
Hand crafted murano.

OTHER FINISHES

Frame available in Chrome or

Gold.

**MURANO COLOURS** 

Colour palettes available online.