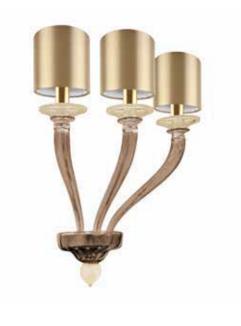

### MURANO WALL LIGHT 10984

Consult chart (right) for sizing \*The height of the wall light is taken from the lowest point of the fitting to the top of the wall light.

All our product are handmade, therefore small variances may occur.