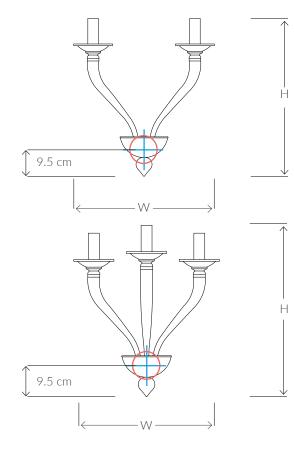

### MURANO WALL LIGHT 10984

Consult chart (right) for sizing \*The height of the wall light is taken from the lowest point of the fitting to the top of the wall light.

All our product are handmade, therefore small variances may occur.

| SIZES*  |          |          |        |
|---------|----------|----------|--------|
| 2light  | H 44cm   | W 30cm   | D 28cm |
|         | H 17.3 " | W11.8 "  | D11 "  |
| 3 light | H 44cm   | W 40cm   | D 28cm |
|         | H 17.3 " | W 15.7 " | D 11"  |