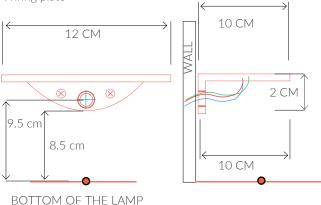

#### Wiring plate

#### INSTALLATION

Fixture requires on site assembly by a qualified electrician.