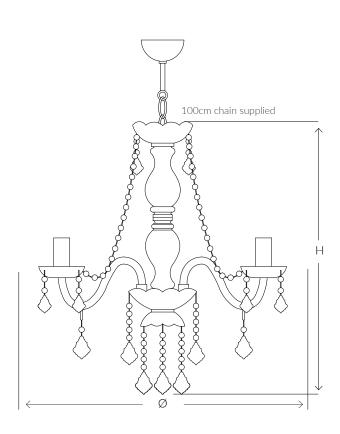

## SIZES\*

| 3 light 5 light | H 60cm   | Ø 50cm   | Kg 4.5   |
|-----------------|----------|----------|----------|
|                 | H 23.6 " | Ø 19.6 " | Lb 9.9   |
|                 | H 60cm   | Ø 50cm   | Kg 7.5   |
|                 | H 23.6 " | Ø 19.6 " | Lb 16.5  |
| 6 light         | H 60cm   | Ø 60cm   | Kg 9     |
|                 | H 23.6 " | Ø 23.6 " | Lb 19.8  |
| 8 light         | H 60cm   | Ø 70cm   | Kg 12    |
|                 | H 23.6 " | Ø 27.5 " | Lb 26.4  |
| 10 light        | H 60cm   | Ø 70cm   | Kg 15    |
|                 | H 23.6 " | Ø 27.5 " | Lb 33    |
| 12 light        | H 85cm   | Ø 70cm   | Kg 18    |
|                 | H 33.4 " | Ø 27.5 " | Lb 39.6  |
| 6+3 light       | Н 85cm   | Ø 70cm   | Kg 14    |
|                 | Н 33.4 " | Ø 27.5 " | Lb 30.8  |
| 8+4 light       | H 85cm   | Ø 70cm   | Kg 18    |
|                 | H 33.4 " | Ø 27.5 " | Lb 39.6  |
| 10+5 light      | H 85cm   | Ø 80cm   | Kg 23    |
|                 | H 33.4 " | Ø 31.4 " | Lb 50.7  |
| 12+6 light      | H 85cm   | Ø 80cm   | Kg 27    |
|                 | H 33.4 " | Ø 31.4 " | Lb 59.5  |
| 24 light        | H 105cm  | Ø 96cm   | Kg 36    |
|                 | H 41.3 " | Ø 37.7 " | Lb 79.3  |
| 48 light        | H 200cm  | Ø 160cm  | Kg 72    |
|                 | H 78.7 " | Ø 62.9 " | Lb 158.7 |

# Consult chart (right) for sizing

\*The product height, does not include the ceiling cup dimension. Please refer to the diagram above for the ceiling cup dimensions.

All products are handmade, therefore variances may occur.