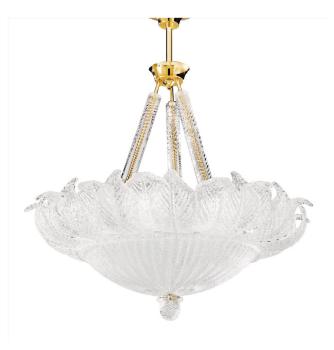

## QUARZO MURANO CHANDELIER 10802

#### MATERIALS

MURANO Hand crafted murano OTHER FINISHES Frame available in Chrome or Gold.

MURANO COLOURS Colour palettes available online