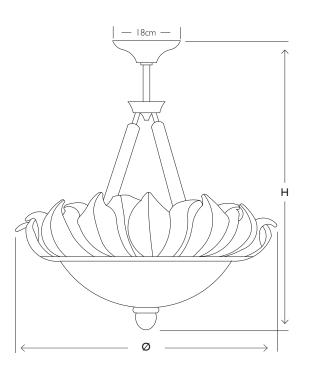

### Consult chart (right) for sizing

\*The product height, does not include the ceiling cup dimension. Please refer to the diagram above for the ceiling cup dimensions.

All products are handmade, therefore variances may occur.

## SIZES\*

| 9 light  | H 88cm   | Diam 58cm   | Kg 16   |
|----------|----------|-------------|---------|
|          | H 34.6 " | Diam 22.8 " | Lb 35.3 |
| 12 light | H 88cm   | Diam 70cm   | Kg 20   |
|          | H 34.6"  | Diam 27.6"  | Lb 44.1 |