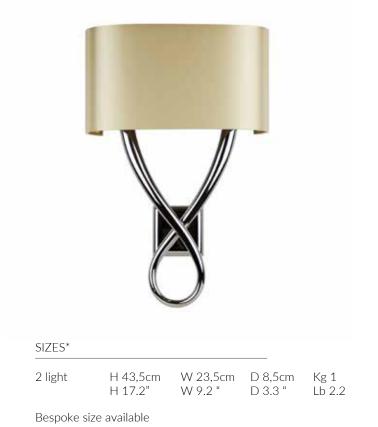

# OTTO METAL WALL LIGHT 11130

Consult chart (right) for sizing

\*The height of the wall light is taken from the lowest point of the fitting to the top of the wall light. (Shade excluded)

FINISHES AVAILABLE Colour palettes available online.