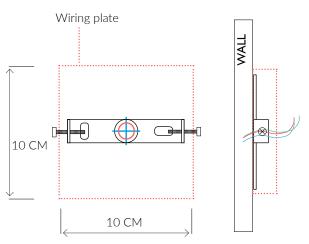

## ABRISSI

LIGHTING

# OTTO METAL WALL LIGHT 11130





Consult chart (right) for sizing

\*The height of the wall light is taken from the lowest point of the fitting to the top of the wall light. (Shade excluded)



FINISHES AVAILABLE Colour palettes available online.

INSTALLATION Fixture requires on site assembly by a qualified electrician.

#### ELECTRICALS

LED bulbs - recommended for products sold with shades Lightbulbs are not supplied.

UK

220V E14 Golf bulb

40W max per bulb ( Standard ) - 6W LED per bulb USA

120V E12 Golf bulb

40W max per bulb (Standard) - 6W LED per bulb

USA Regulations may affect the Design.

#### STANDARD

All lighting is made to CE standards UL listing upon request



### SHADES

Silk and Cotton shades available for this product. Colour palettes available online.