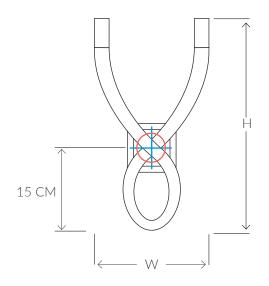

# OTTO METAL WALL LIGHT 11130

Consult chart (right) for sizing

\*The height of the wall light is taken from the lowest point of the fitting to the top of the wall light. (Shade excluded)

FINISHES AVAILABLE Colour palettes available online.