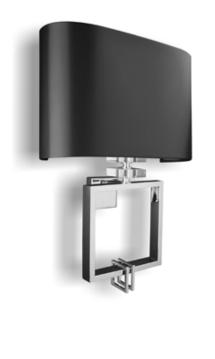

# MADISON METAL WALL LIGHT 11018

### SIZES\*

| 1 light    | W 30cm<br>W 11.8 "     | 0 |
|------------|------------------------|---|
| Half shade | <br>W 30cm<br>W 11.8 " |   |