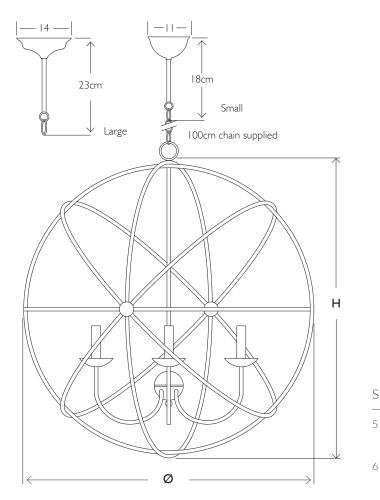

#### SIZES\*

| 5 light  | H 60cm   | Diam 60cm  | Kg 9    |
|----------|----------|------------|---------|
|          | H 23.6 " | Diam 23.6" | Lb 19.8 |
| 6 light  | H 80cm   | Diam 80cm  | Kg 10   |
|          | H 31.5 " | Diam 31.5" | Lb 22   |
| 8 light  | H 100cm  | Diam 100cm | Kg 11   |
|          | H 39.4 " | Diam 39.4" | Lb 24.2 |
| 10 light | H 120cm  | Diam 120cm | Kg 14   |
|          | H 47.2 " | Diam 47.2" | Lb 30.9 |
| 12 light | H 140m   | Diam 140cm | Kg 18   |
|          | H 55.1 " | Diam 55.1" | Lb 39.7 |
| 10 light | H 39.4 " | Diam 39.4" | Lb 24   |
|          | H 120cm  | Diam 120cm | Kg 14   |
|          | H 47.2 " | Diam 47.2" | Lb 30   |
|          | H 140m   | Diam 140cm | Kg 18   |

#### SUSPENSION

All ceiling lights are supplied with approximately 100cm or 40" of chain. If additional chain is required please specify. Additional costs may apply.

#### FIXING

Ensure the hook (not supplied) suitable to carry the weight indicated below to be fitted prior to chandelier installation.

### Consult chart (right) for sizing

\*The product height, does not include the ceiling cup dimension. Please refer to the diagram above for the ceiling cup dimensions.

All products are handmade, therefore variances may occur.