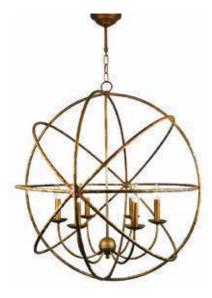

## LEONARDO METAL CHANDELIER 10910

#### MATERIALS

METAL Hand painted metal. OTHER FINISHES Candle holders and chain to match metal finishes.

METAL FINISHES Colour palettes available online.