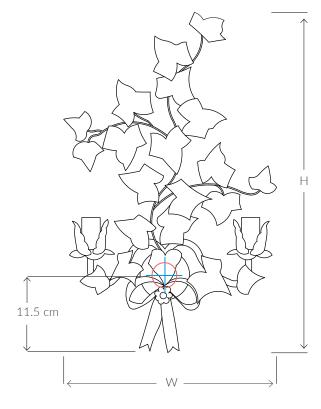

# IVY METAL WALL LIGHT 10593

SIZES\*

2 light H 52cm W 30cm D10cm Kg 0,5 H 20.5 " W 11.8 " D 3.9 " Lb 1.1

Bespoke size available

### Consult chart (right) for sizing

\*The height of the wall light is taken from the lowest point of the fitting to the top of the wall light.

All our product are handmade, therefore small variances may occur.