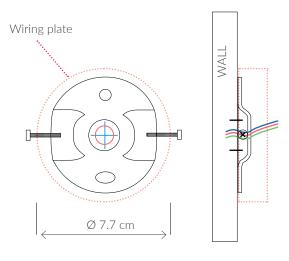

#### INSTALLATION

Fixtures requires on site assembly by a qualified electrician

#### ELECTRICALS

LED bulbs - ADVISE LED Bulbs

Lightbulbs are not supplied.

UK

220V E14 Candle bulb

40W max per bulb (Standard) - 6W LED per bulb

USA

120V E12 Candle bulb

40W max per bulb (Standard) - 6W LED per bulb

USA Regulations may affect the Design.