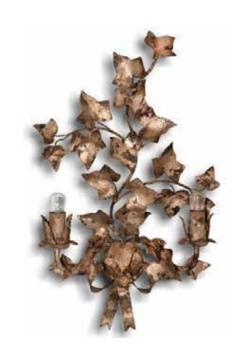

# IVY METAL WALL LIGHT 10593

SIZES\*

2 light H 52cm W 30cm D10cm Kg 0,5 H 20.5 " W 11.8 " D 3.9 " Lb 1.1

Bespoke size available

#### DETAILS