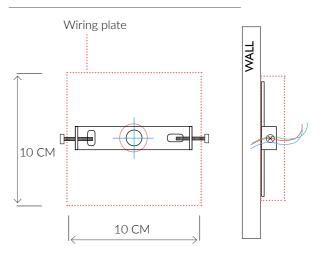

### Bespoke size available

FINISHES AVAILABLE Colour palettes available online.

INSTALLATION Fixture requires on site assembly by a qualified electrician.