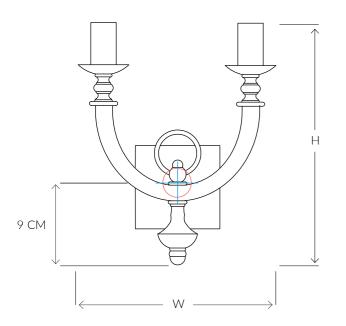

# ASTAIRE MINI METAL WALL LIGHT 10562

Consult chart (right) for sizing

\*The height of the wall light is taken from the lowest point of the fitting to the top of the wall light.

All our product are handmade, therefore small variances may occur.

| SIZES*  |          |        |         |        |
|---------|----------|--------|---------|--------|
| 2 light | H 27cm   | W 18cm | D 10cm  | Kg 1   |
|         | H 11.8 " | W 11 " | D 3.9 " | Lb 2.2 |