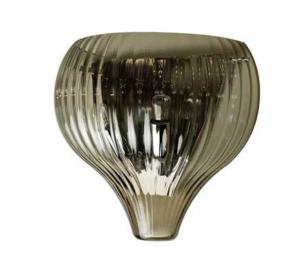

# HUDSON MURANO WALL LIGHT 10863

Consult chart (right) for sizing

All our product are handmade, therefore small variances may occur.

#### FINISHES AVAILABLE

Colour palettes available online.