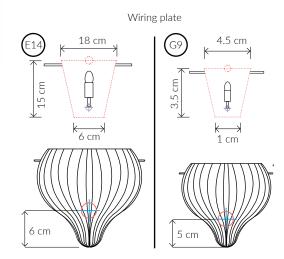

# SIZES\*

| 1 light (G9)  | H 14cm  | W 18cm  | D 10cm  |
|---------------|---------|---------|---------|
|               | H 5.5 " | W 7.1 " | D 3.9 " |
| 1 light (E14) | H 21cm  | W 25cm  | D 13cm  |
|               | H 8.3"  | W 9.8 " | D 5.1"  |

#### **ELECTRICALS**

Lightbulbs are not supplied - ADVISE LED Bulbs.

UK

220/240V G9 LED bulb

USA

120V G9 LED bulb

or

UK

220V E14 Candle bulb, 25W / 40W max

USA

120V E12 Candle bulb, 40W max

USA Regulations may affect the Design.