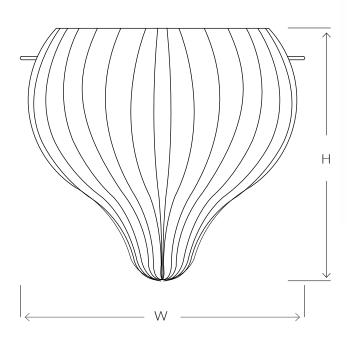

# SIZES\*

| 1 light (G9)  | H 14cm  | W 18cm  | D 10cm  |
|---------------|---------|---------|---------|
|               | H 5.5 " | W 7.1 " | D 3.9 " |
| 1 light (E14) | H 21cm  | W 25cm  | D 13cm  |
|               | H 8.3"  | W 9.8 " | D 5.1"  |

Bespoke size available