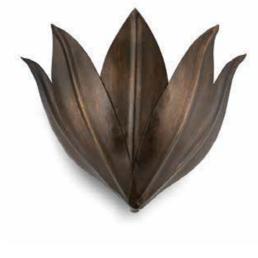

# A B R I S S I

ORCHID 5 LEAVES METAL WALL LIGHT 11106

| SIZES*  |        |         |        |        |
|---------|--------|---------|--------|--------|
| 1 light | H 21cm | W 26cm  | D 17   | Kg 0.5 |
|         | H 8.2" | W 10.3' | D 6.6" | Lb 1.1 |

#### FINISHES AVAILABLE

Colour palettes available online.