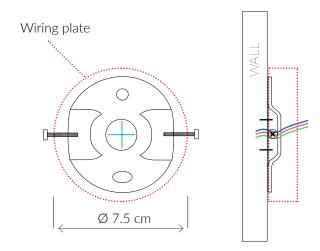

#### INSTALLATION

Fictures requirest on site assembly by a qualified electrician.