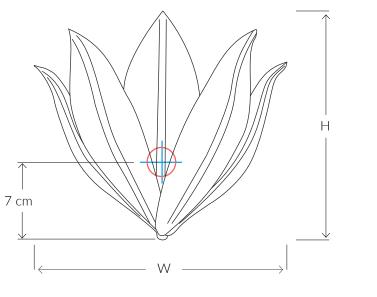

# A B R I S S I

ORCHID 5 LEAVES METAL WALL LIGHT 11106

| SIZES*  |        |         |        |        |
|---------|--------|---------|--------|--------|
| 1 light | H 21cm | W 26cm  | D 17   | Kg 0.5 |
|         | H 8.2" | W 10.3' | D 6.6" | Lb 1.1 |

## Consult chart (right) for sizing

\*The height of the wall light is taken from the lowest point of the fitting to the top of the wall light.

All our product are handmade, therefore small variances may occur.