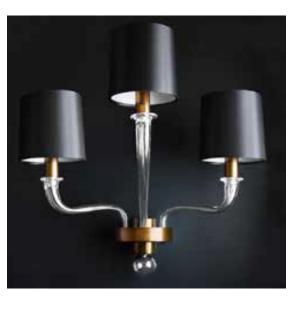

# LLOYD MURANO WALL LIGHT 1 101 1

W 42cm

W16.5 "

W 42cm

W16.5"

D 22cm

D 8.7 "

D 30cm

## SHADES

Silk and Cotton shades available for this product. Colour palettes available online.