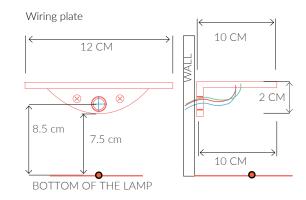

#### INSTALLATION

Fixture requires on site assembly by a qualified electrician.