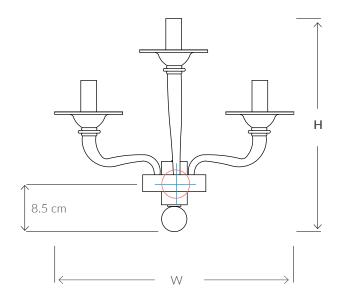

# LLOYD MURANO WALL LIGHT 1 101 1

W 42cm

W16.5 "

W 42cm

W16.5"

D 22cm

D 8.7 "

D 30cm

# Consult chart (right) for sizing

\*The height of the wall light is taken from the lowest point of the fitting to the top of the wall light.

All our product are handmade, therefore small variances may occur.

#### Bespoke size available

H 30cm

H 11.8 "

H 20cm

Н 7.9"

SIZES\*

2 light

3 light