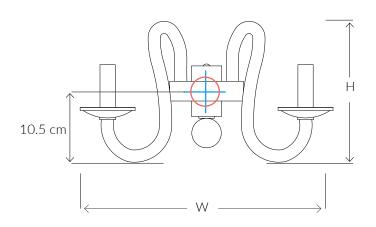

# Consult chart (right) for sizing

\*The height of the wall light is taken from the lowest point of the fitting to the top of the wall light.

All our product are handmade, therefore small variances may occur.

#### SIZES\*

| 2 light | H 20cm  | W 42cm  | D 22cm   |
|---------|---------|---------|----------|
|         | H 7.9 " | W16.5 " | D 8.7 "  |
| 3 light | H 20cm  | W 42cm  | D 30cm   |
|         | H 7.9 " | W16.5 " | D 11.8 " |