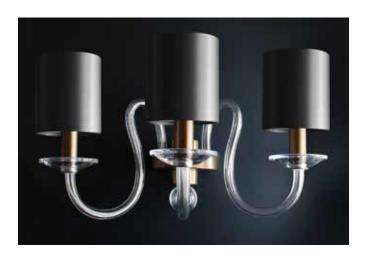

# MURANO WALL LIGHT 11012

# SHADES

Silk and Cotton shades available for this product. Colour palettes available online.