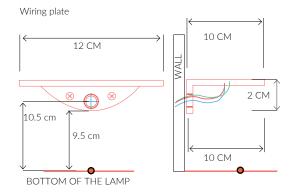

erefore small variances may occur.

#### SIZES\*

| 2 light | H 20cm  | W 42cm  | D 22cm   |
|---------|---------|---------|----------|
|         | H 7.9 " | W16.5 " | D 8.7 "  |
| 3 light | H 20cm  | W 42cm  | D 30cm   |
|         | H 7.9 " | W16.5 " | D 11.8 " |

Bespoke size available

#### FINISHES AVAILABLE

Colour palettes available online.

#### INSTALLATION

Fixture requires on site assebly by a qualified electrician.

#### ELECTRICALS

LED bulbs - recommended for products sold with shades Lightbulbs are not supplied.

UK

220V E27 Candle bulb

40W max per bulb (Standard) - 6W LED per bulb

USA

120V E26 Candle bulb

40W max per bulb (Standard) - 6W LED per bulb

USA Regulations may affect the Design.

### **STANDARD**

All lighting is made to CE standards UL listing upon request



# SHADES

Silk and Cotton shades available for this product. Colour palettes available online.