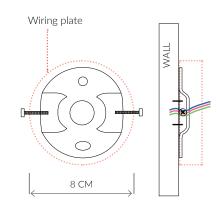

#### INSTALLATION

Fixture requires on site assembly by a qualified electrician.