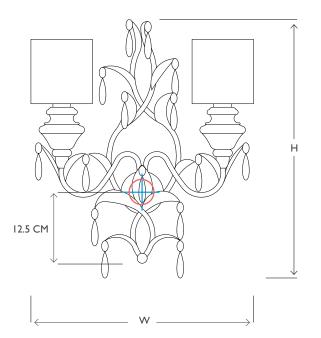

# BALMORAL METAL WALL LIGHT 10789

Consult chart (right) for sizing

\*The height of the wall light is taken from the lowest point of the fitting to the top of the wall light.

All our product are handmade, therefore variances may occur.

| SIZES*  |                   |                   |
|---------|-------------------|-------------------|
| 2 light | H 40cm<br>H 15.7" | W 35cm<br>W 13.8" |

Bespoke size available