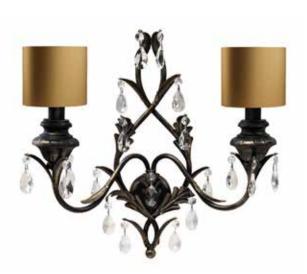

# BALMORAL METAL WALL LIGHT 10789

Consult chart (right) for sizing

\*The height of the wall light is taken from the lowest point of the fitting to the top of the wall light.

All our product are handmade, therefore variances may occur.

## FINISHES AVAILABLE

Colour palettes available online.

#### SHADES

Silk and Cotton shades available for this product. Colout palettes available online.