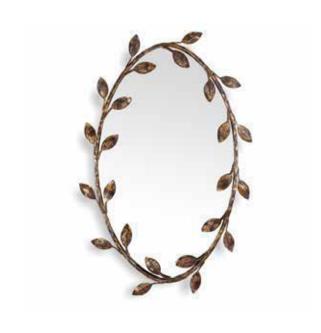

## FOLIAGE OVAL MIRROR

METAL MIRROR 11096

| SIZES*  |         |          |
|---------|---------|----------|
| H 80    | W 50cm  | Kg 8     |
| H 31.5" | W 19.7" | Lbs 17.6 |
| H 92    | W 62cm  | Kg 9     |
| H 36.2" | W 24.4" | Lbs 19.8 |
| H 97    | W 62cm  | Kg 10    |
| H 38.2" | W 24.4" | Lbs 22   |
| H 120   | W 75cm  | Kg 11    |
| H 47.3" | W 29.5" | Lbs 30.9 |

#### MATERIALS

METAL

Hand painted metal.

METAL FINISHES

Colour palettes available online.