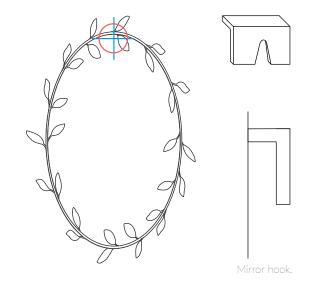

#### INSTALLATION

Ensure wall fixing (not supplied) is suitable for mirror weight.

#### **FITTING**

Fixing - Vertical