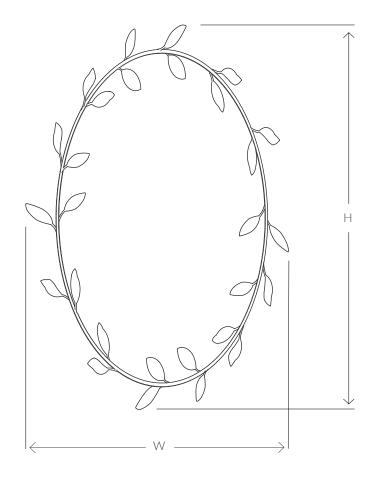

## FOLIAGE OVAL MIRROR

METAL MIRROR 11096

| SIZES*  |         |          |
|---------|---------|----------|
| H 80    | W 50cm  | Kg 8     |
| H 31.5" | W 19.7" | Lbs 17.6 |
| H 92    | W 62cm  | Kg 9     |
| H 36.2" | W 24.4" | Lbs 19.8 |
| H 97    | W 62cm  | Kg 10    |
| H 38.2" | W 24.4" | Lbs 22   |
| H 120   | W 75cm  | Kg 11    |
| H 47.3" | W 29.5" | Lbs 30.9 |

### Consult chart (right) for sizing

All our product are handmade, therefore small variances may occur.