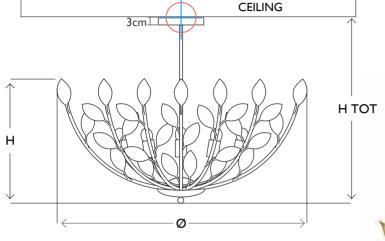

### SIZES

H Tot 60cm Diam 80cm Kg 6.5 6 light H 30cm H 11.8" H Tot 23.6" Diam 31.5" Lb 14.3

Bespoke size available.

\*The height of the ceiling light is taken from the lowest point of the product to the ceiling fitting.