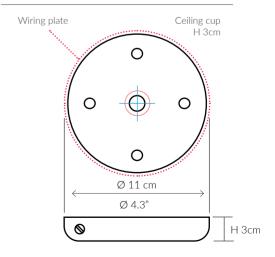

#### INSTALLATION

Fixture requires on site assembly by a qualified electrician.