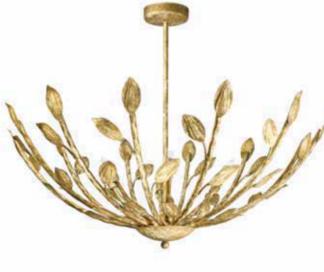

# ABRISSI

LIGHTING



## FOLIA PENDANT METAL CHANDELIER | 109 |



### SIZES

H Tot 60cm Diam 80cm Kg 6.5 6 light H 30cm H 11.8" H Tot 23.6" Diam 31.5" Lb 14.3

Bespoke size available.



\*The height of the ceiling light is taken from the lowest point of the product to the ceiling fitting.

All our product are handmade, therefore small variances may occur.

#### FINISHES AVAILABLE

Colour palettes available online.

#### INSTALLATION

Fixture requires on site assembly by a qualified electrician.

#### **ELECTRICALS**

6x G9 LFD bulbs...

Also Available with standard candle bulbs: Lightbulbs are not supplied - ADVISE LED Bulbs

UK

220V F14 Candle bulb

40W max per bulb (Standard) - 6W LED per bulb

USA

120V F12 Candle bulb

40W max per bulb (Standard) - 6W LED per bulb

#### STANDARD

All lighting is made to CE, standards UL listing upon request