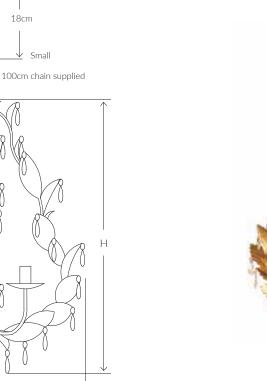

## SIZES\* 5 light H 70cm Diam 55cm Kg 8 H 27.6" Diam 21.6" Lb 17.6

Bespoke sizes available

#### SUSPENSION

All ceiling lights are supplied with approximately 100cm or 40" of chain. If additional chain is required please specify. Additional costs may apply.

### All products are handmade, therefore variances may occur.

\*The product height, does not include the ceiling cup dimension.

Please refer to the diagram above for the ceiling cup dimensions.

Consult chart (right) for sizing