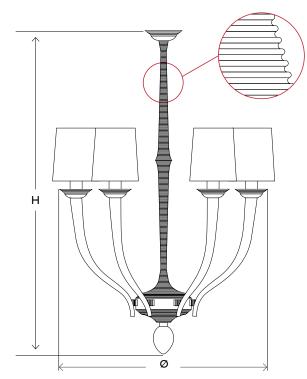

#### SIZES\*

6 light

H 85cm

H 33.5"

Diam 55 Kg 6 Diam 21.7 "Lb 13

Bespoke size available

## SHADES

Silk and Cotton shades available fot this product. Colour palettes available online.

100cm chain supplied

\*The product height, does not include the ceiling cup dimension. Please refer to the diagram above for the ceiling cup dimensions.