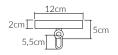

#### SIZES\*

6 light

H 85cm

H 33.5"

Diam 55 Kg 6 Diam 21.7 "Lb 13

Bespoke size available

## SHADES

Silk and Cotton shades available fot this product. Colour palettes available online.

100cm chain supplied

\*The product height, does not include the ceiling cup dimension. Please refer to the diagram above for the ceiling cup dimensions.