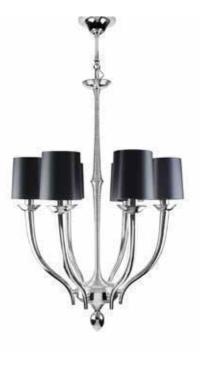

# BRASS CHANDELIER 11033

#### SIZES\*

6 light

H 85cm

H 33.5"

Diam 55 Kg 6 Diam 21.7 "Lb 13

Bespoke size available